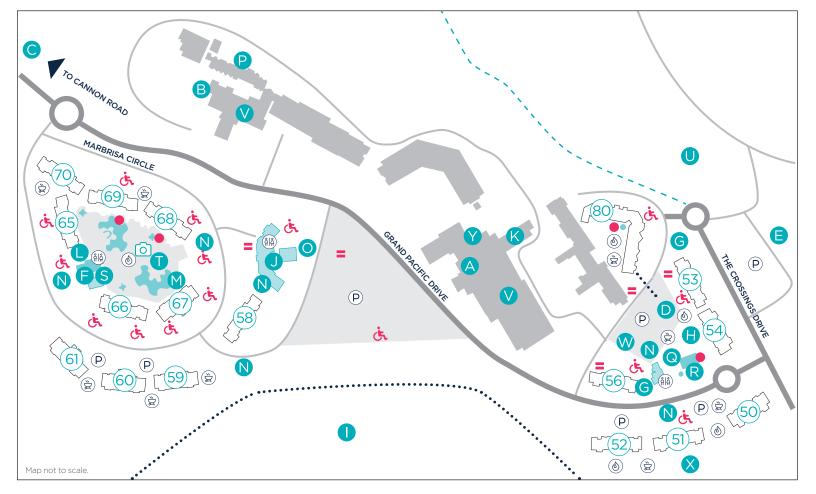

X @HiltonGrandVac

| VILLA      | 50      | 51      | 52      | 53      | 54      | 56      | 58      | 59      | 60      | 61          | 65      | 66      | 67      | 68      | 69      | 70      | 80           |
|------------|---------|---------|---------|---------|---------|---------|---------|---------|---------|-------------|---------|---------|---------|---------|---------|---------|--------------|
| Laundry    | Floor 2 | Floor 2 | Floor 2 | Floor 1 | Floor 3 | Floor 1 | Floor 1 | Floor 2 | Floor 1 | Floor 1     | Floor 1 | Floor 1 |         | Floor 1 | Floor 1 | Floor 1 | Floor 1      |
| Ice        |         | Floor 2 |         |         |         | Floor 1 |         |         | Floor 1 | Floor 1     |         | Floor 1 | Floor 2 | Floor 1 | Floor 1 |         | Floor 1      |
| Vending    |         | Floor 2 |         |         |         | Floor 1 |         |         |         |             |         |         |         |         |         |         |              |
| Energy Key |         |         |         |         |         |         |         |         | ÷Ō:     | <u>;</u> @: |         |         | ÷Ō:     |         |         |         | ÷ <b>⊙</b> : |

## **Map Legend**

- A 20ITWENTY
- **B** 7MILE Kitchen
- C Agua Hedionda Lagoon
- D Bocce Ball
- E Canyons Restaurant at The Crossings
- F Fitness Center
- **G** Imagination Station
- **H** Inspiration Point
- Legoland
- J Lobby/Preview Center
- K Ocean Pearl Spa
- Playground
- M Pool Slide
- N Resort Shuttle Stops
- Ride the Tide Trolley
- P Sheraton Resort
- Splash Fountain
- R Sunset Pool
- **S** The Cove Bar & Grill
- T The Cove Neighborhood
- The Crossings at Carlsbad Golf Course
- V The Marketplace
- W The Pointe Neighborhood
- X Volleyball
- Y Westin Resort & Spa
- Parking
- គំន្រំ Restrooms
- 🛱 Barbecue Area
- (S) Fire Pit
- --- Veterans Trail
- ••• Walking/Biking Path
- ADA Ramp
- **&** ADA Accessible Parking
- ADA Pool Chair Lift